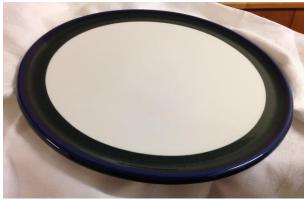

## Temuka Pottery – Craighead Fundraiser end of stock

All with Craighead colours: dark green and blue, glazed around rim

**Large Serving Bowl** 

\$20 each - first in first served 3 left only

Large Pizza Plate \$15.00