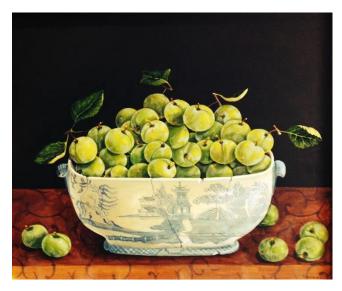

## Collectibles

'Greengages' by Charlotte Thodey – limited edition prints \$150 unframed Approx 57cm x 70cm