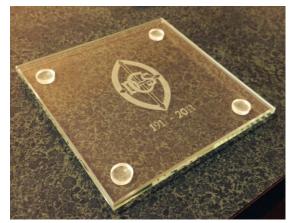

## Craighead School Ring

Gold: Rose or White - \$420.00

Silver - \$60.00

Stickpin and earrings are also available. Enquiries and/or orders to:

270 Stafford Street, Timaru ph 6881362

CDS Centenary 1911 - 2011 Glass Coasters

\$10.00 set of four